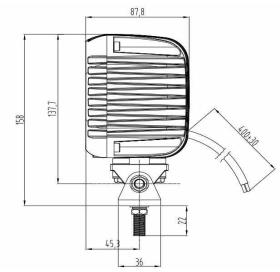

#### Technical Drawing (not to scale)

#### **Specification**

**Dimensions** 

Type
Voltage
LEDs
Light Output
Housing
Bracket
Lens
Degree of protection
Operating temperature
Weight

LED Spot lamp
10-30 volt dc
CREE 16 x 3W (6000K)
3800Lumen Approx
Die cast aluminium
Stainless steel
Polycarbonate PMMA
IP67
-40°C to +60°C
1.63KG
I 88 x w 125 x h 180mm