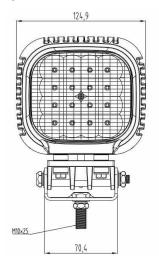

#### Technical Drawing (not to scale)

#### **Specification**

**Dimensions** 

Type
Voltage
LEDs
Light Output
Housing
Bracket
Lens
Degree of protection
Operating temperature
Weight

LED Spot lamp
10-30 volt dc
CREE 16 x 3W (6000K)
3800Lumen Approx
Die cast aluminium
Stainless steel
Polycarbonate PMMA
IP67
-40°C to +60°C
1.63KG
I 88 x w 125 x h 180mm