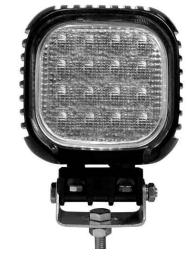

#### Part No. 0-420-77

A powerful 16 x 3 watt 10-30 volt CREE LED Spot Lamp. Black powder coated die cast aluminium case, polycarbonate lens, supplied with stainless steel bracket. Protected to IP67. I  $88 \times w 125 \times h 180$ mm. Approx Life: 50,000 hours.